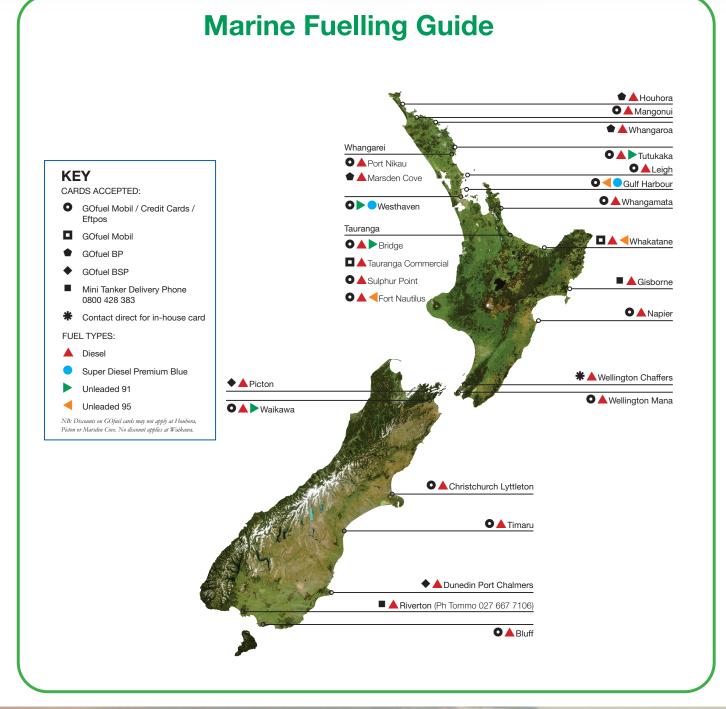

approval) on the 14th of the following month.

Oils / lubes at member prices delivered to your door.

601

- Mobil cards can be used at participating Mobil, NPD, Allied and Waitomo service stations.
- Z cards can be used at participating Z, Caltex and Challenge service stations.
- Z cards offer Fly Buys / Airpoints.
- BP cards can be used at participating BP and GAS service stations.
- Mobil and BP cards work at GOfuel marine sites refer to our Marine Map for locations and card use.
- Truckstop discounts on application.
- We can issue multiple cards linked to one account for you / your family / your business.